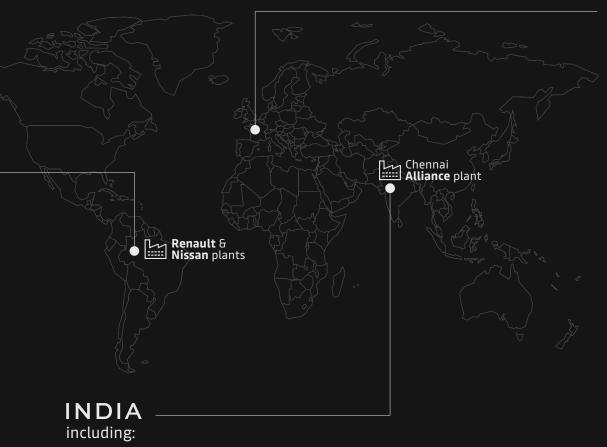

### LATIN AMERICA

Nissan Frontier

Renault Alaskan

Renault Niagara

Nissan (new)

1 ton pick-up

1/2 ton pick-up